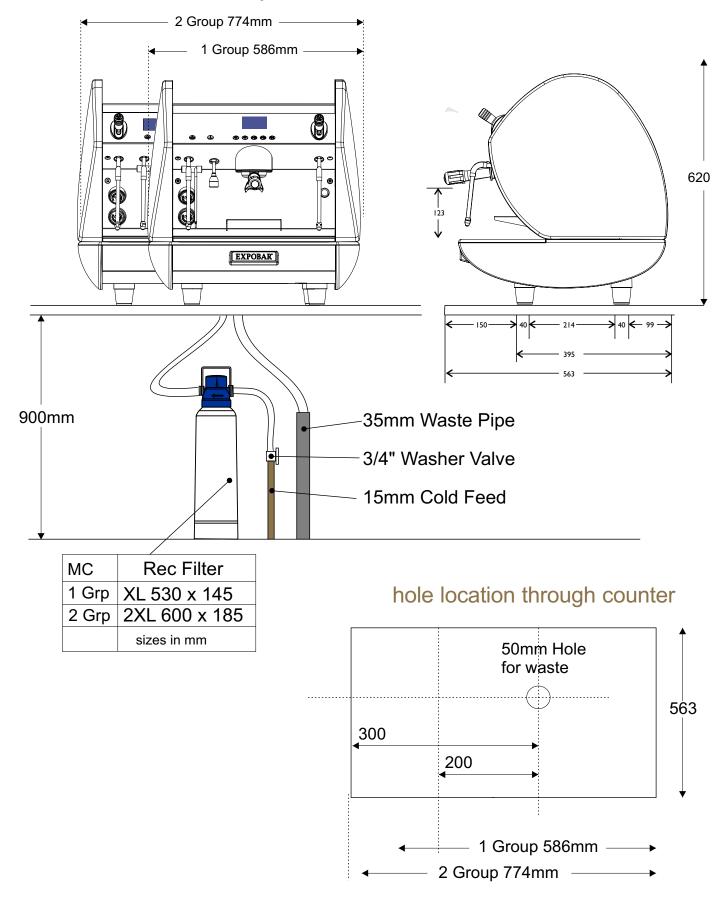

#### technical specifications

| Group    | Power      | Supply         | Width mm | Depth mm | Height mm | Weight |
|----------|------------|----------------|----------|----------|-----------|--------|
| 1 Groups | 2750W/230V | 13A Socket     | 586      | 563      | 620       | 45Kg   |
| 2 Group  | 3350W/230V | 16A Hard Wired | 774      | 563      | 620       | 63Kg   |

| pre-install check list                                                       |                                                                                                                                                                                                                                                                                |  |  |
|------------------------------------------------------------------------------|--------------------------------------------------------------------------------------------------------------------------------------------------------------------------------------------------------------------------------------------------------------------------------|--|--|
| Electrical supply within 1 metre.  See connection chart above.               | Preferred work surface height 900mm (only for optimum working)                                                                                                                                                                                                                 |  |  |
| 15 mm Dedicated cold water supply within 1 metre with 3/4" washer tap.       | Has 50mm diameter hole been made through work top for pipes/cables. (see p2)                                                                                                                                                                                                   |  |  |
| 35mm Trapped Waste Under work top within 1 metre                             | Space for water filter under work top (see Bestmax dimensions on p2)                                                                                                                                                                                                           |  |  |
| Work top area complete and with space for machine                            | Is someone on site to help engineer lift the                                                                                                                                                                                                                                   |  |  |
| Space for grinder with 13A socket                                            | machine.                                                                                                                                                                                                                                                                       |  |  |
| The electrical and water supplies are working?                               | Work top capable of supporting weight                                                                                                                                                                                                                                          |  |  |
| Is there coffee and cups on site so the engineer can commission the machine? | Are there any site access issues that the engineer should be made aware of?                                                                                                                                                                                                    |  |  |
| install address:                                                             | Please sign and date the declaration below to                                                                                                                                                                                                                                  |  |  |
|                                                                              | confirm all the above is correct, and please return back to us. If for any reason the engineer can not install the machine on your preferred date due to any of the above being false, a recall charge at the current rate will become payable to cover the engineer expenses. |  |  |
| install date req. / /                                                        |                                                                                                                                                                                                                                                                                |  |  |
| name:                                                                        | signed:                                                                                                                                                                                                                                                                        |  |  |
| telephone:                                                                   | date: / /                                                                                                                                                                                                                                                                      |  |  |