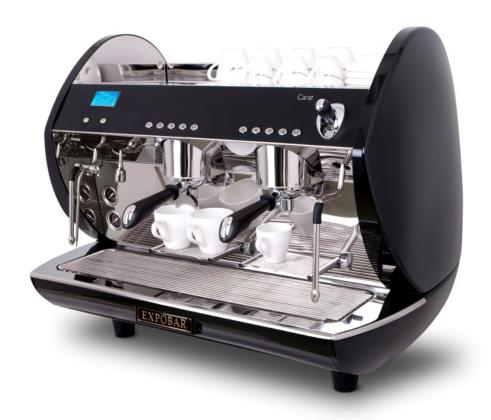

Carat is an exclusive espresso machine that is fully-equipped with technical innovations and high-class fnishing touches. Diamant is created to draw attention, both for its beautiful design and for its genuine quality.

#### Features

- Auto Frothing System
- Advertising display
- · Dispensed coffees memory setting
- · Clock adjustment: date and time
- Daily machine auto-switch on/off
- · Dispensed infusions memory
- · Digital temperature control and display
- Maximum precision temperature control using PID technology
- Auto-fll water boiler
- Water pump low water level auto cut-off